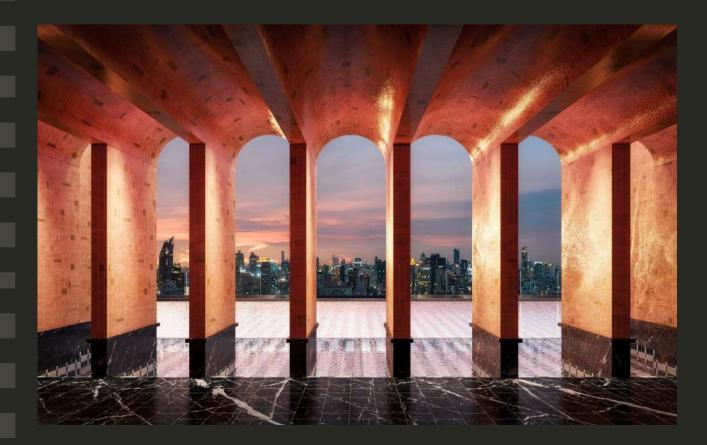

## ONE STANDOUT RELAXATION

### Cloud Gym

A fully equipped gym to work out, catch the sunset, and admire the vibrant scene of Thonglor

Dive into the Sky Lagoon, catch some rays or just relax by the pool amidst spectacular views

ONE FORM that blends
MULTIPLE INTERIOR
TEXTURES IN
PERFECT HARMONY

#### Moon Bar

More than just a blank space, Moon Bar is a perfect spot to unwind with a sip of wine and a breathtaking view

The Lounge & The Library

ONE FORM enveloped by TRENDY BARS, CAFES & INTERNATIONAL CUISINES