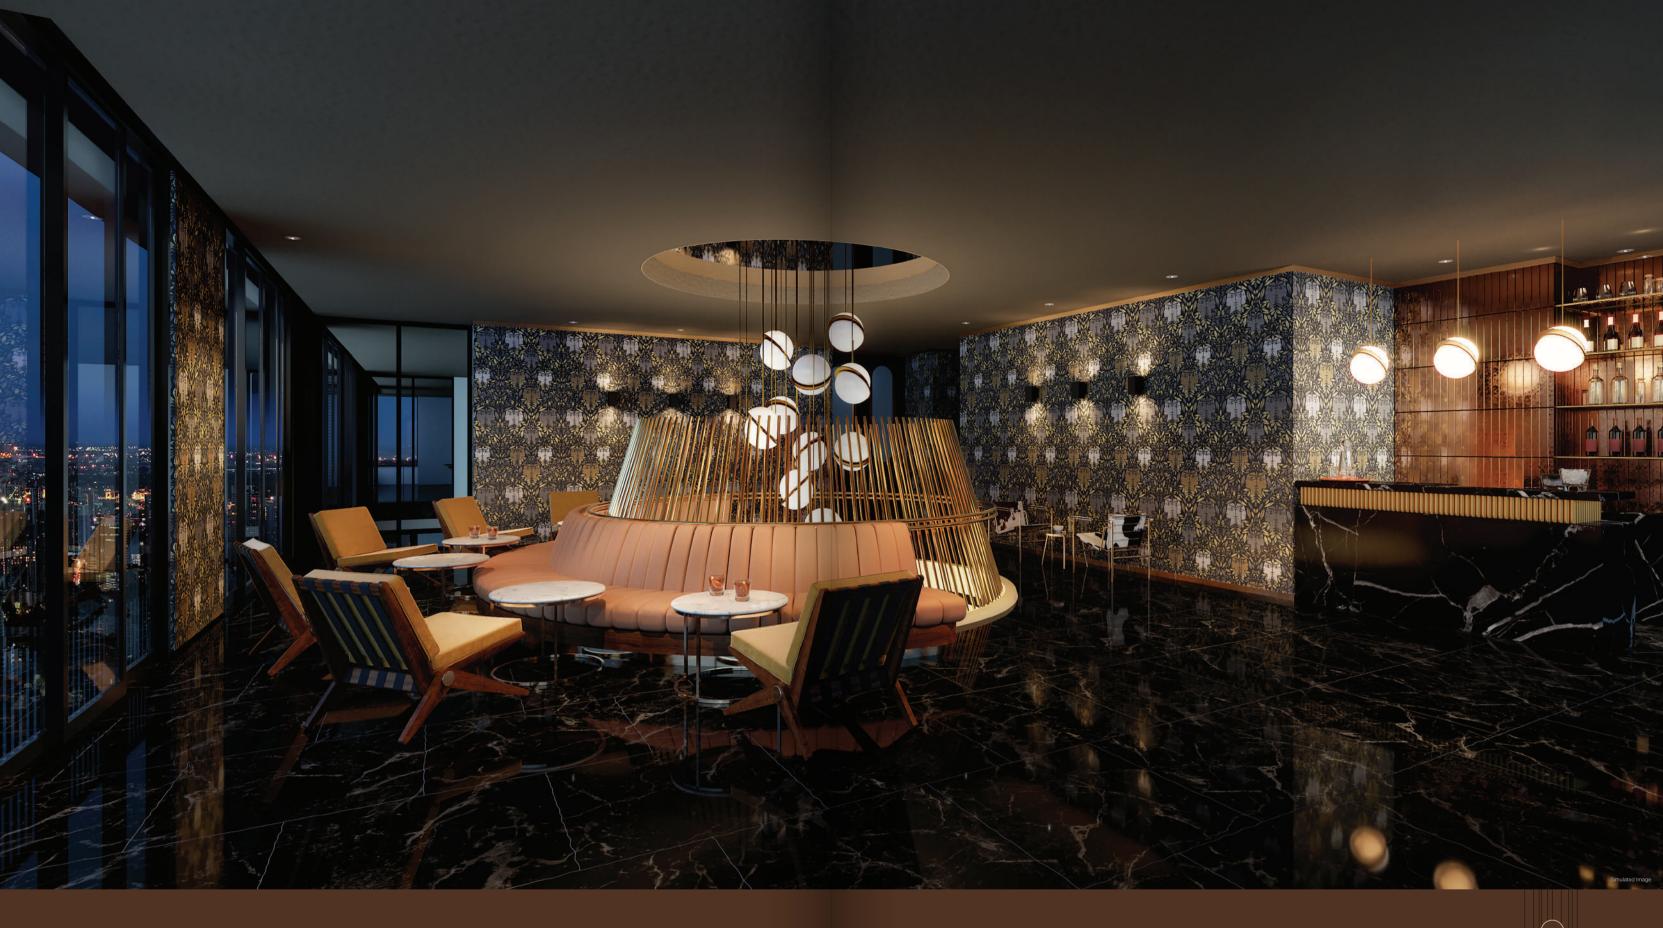

#### Moon Bar

More than just a blank space, Moon Bar is a perfect spot to unwind with a sip of wine and a breathtaking view

The Lounge & The Library

ONE FORM enveloped by TRENDY BARS, CAFES & INTERNATIONAL CUISINES