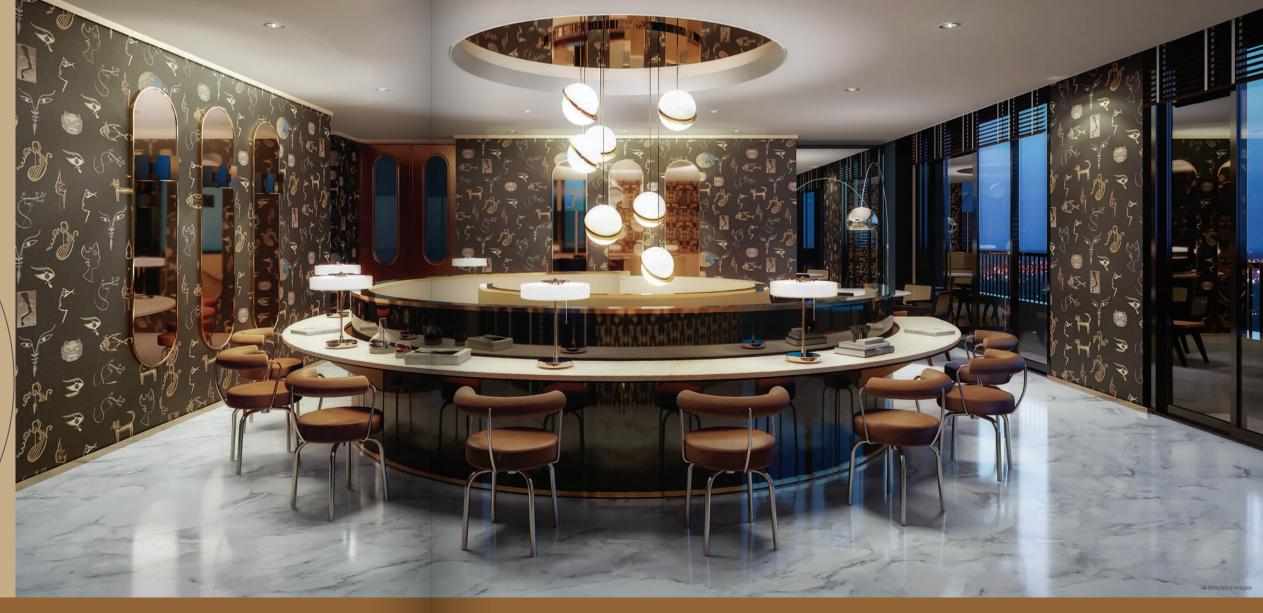

#### Moon Bar

More than just a blank space, Moon Bar is a perfect spot to unwind with a sip of wine and a breathtaking view

The Lounge & The Library

ONE FORM enveloped by TRENDY BARS, CAFES & INTERNATIONAL CUISINES