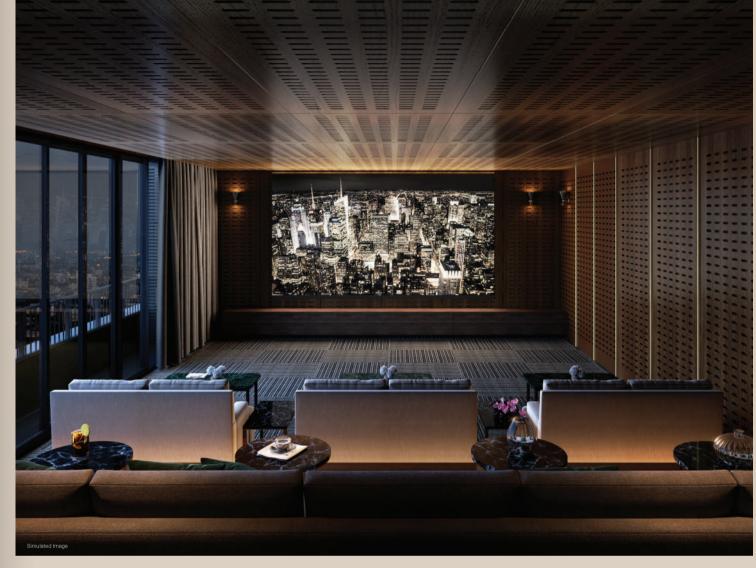

## Sky Auditorium

Sit back and have an immersive movie experience in this innovative mini theatre