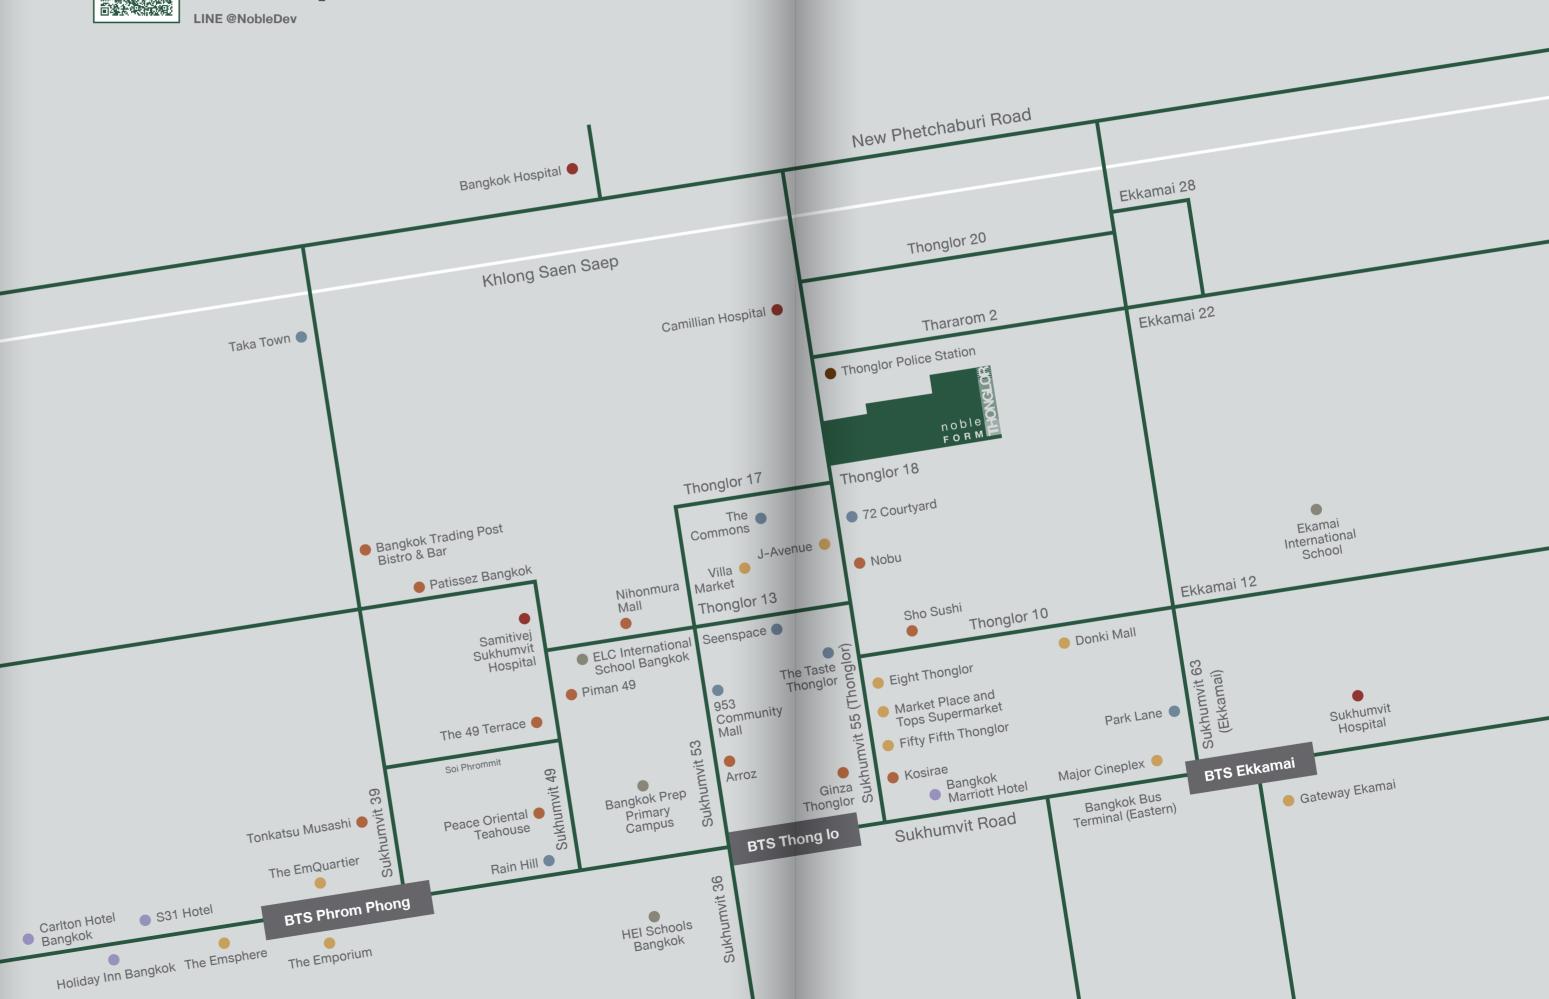

Indulge your taste buds with the best of Thonglor's gastronomy

Luxuriate in the walkability to the centre of "Thonglor" surrounded by cosmopolitan vibes

ONE **MINUTE** from THE COMMONS
ONE **HUNDRED METRES** from 72 COURTYARD
ONE **HUNDRED STEPS** to J AVENUE
ONE **MOMENT** to SKYTRAIN

## ONE FORM for REFINED PLEASURE

From shopping, dining to nightlife,

life will never get boring at Thonglor - Bangkok's

trendiest and hippest bood!

ONE **FORM** enveloped by

## ONE FORM that minimises EVERY COMMUTE TIME

School & University

ONE FORM for EVERYTHING LIFE HAS TO OFFER