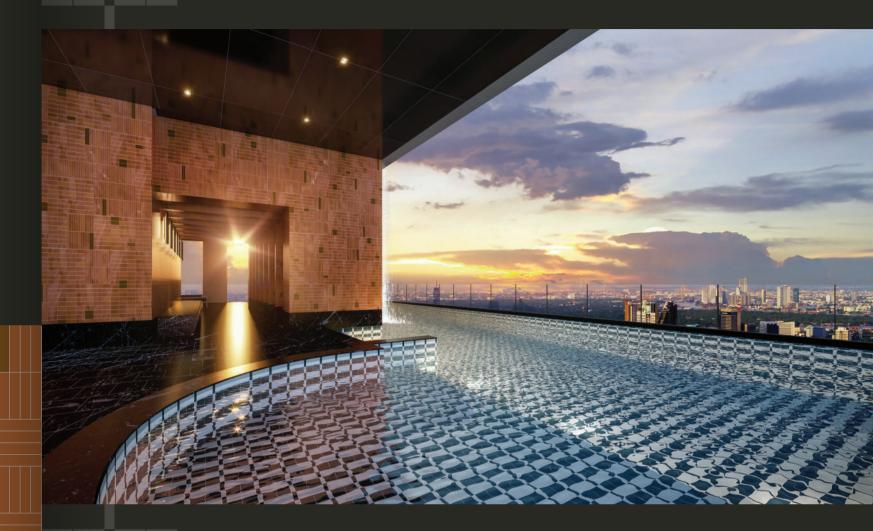

## ONE STANDOUT RELAXATION

### Cloud Gym

A fully equipped gym to work out, catch the sunset, and admire the vibrant scene of Thonglor

Dive into the Sky Lagoon, catch some rays or just relax by the pool amidst spectacular views

ONE FORM that blends
MULTIPLE INTERIOR
TEXTURES IN
PERFECT HARMONY